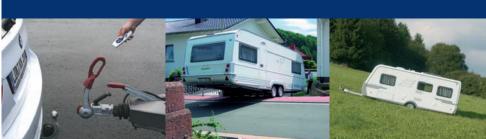

### The Tried and Tested

Simply mount the system to the chassis of your caravan and manoeuvre your caravan with the push of a button safely across the caravan pitch, into your storage area, for loading purposes on your own drive, or simply hitching the caravan to your vehicle coupling. Going over curbs and manoeuvring on rough grounds or steep inclines up to 25% is a piece of cake with the MOVECONTROL