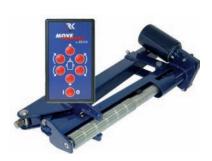

#### The Innovative

The innovative "COMPACT" model combines the unique features of the MOVE-CONTROL with very small dimensions, requiring very little space being very low weight. With its very wide large diameter rollers and a powerful drive motor the system makes manoeuvring your caravan lots of fun. The remote control safely operates all functions such as on/off, hitching/unhitching,

automatic, engaging/disengaging, and of course the manoeuvring procedures. The COMPACT weighs approx 25 kg and is universal for all caravans.

- soft start and soft stop
- engaging/disengaging by remote
- total caravan weight: up to 2,000 kg (single axle)
- TÜV approval