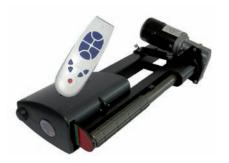

## The Hot Tip

The MOVECONTROL ECONOMY is the low-priced start-up model without abandoning the familiar Reich quality. The system features very wide driving rollers made of aluminium which may be engaged or disengaged manually by the cross actuation bar. The powerful drive may be used to manoeuvre single-axle trailers up to a weight of 2,000 kg, while at the same time overcoming steep inclines up to 25% at a weight of 1,200 kg.

KAUFTIPP

- · cross actuation
- soft start and soft stop
- > total caravan weight: up to 2,000 kg (single axle)
- TÜV approval