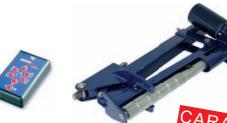

### The Tried and Tested

Simply mount the system to the chassis of your caravan and manoeuvre your caravan with the push of a button safely across the caravan pitch, into your storage area, for loading purposes on your own drive, or simply hitching the caravan to your vehicle coupling. Going over curbs and manoeuvring on rough grounds or steep inclines up to 25% is a piece of cake with the MOVECONTROL

Wide driving rollers with a patented surface guarantee maximum traction, even on steep hillsides. Unique: the motors are located inside the chassis and not in the spray range of the wheels.

MOVECONTROL COMFORT TWIN 4WD is the powerful all wheel drive mover for caravans with twin axles. The patented control can even manoeuvre big caravans on a restricted space. 2,000 kg with a 15% gradient are no problem at all. With soft start and soft stop accurate manoeuvring operations can be performed within millimetre accuracy.