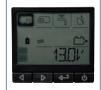

#### The Innovative

The innovative "COMPACT" model combines the unique features of the MOVE-CONTROL with very small dimensions, requiring very little space being very low weight. With its very wide large diameter rollers and a powerful drive motor the system makes manoeuvring your caravan lots of fun. The remote control safely operates all functions such as on/off, hitching/unhitching,

automatic, engaging/disengaging, and of course the manoeuvring procedures. The COMPACT weighs approx 25 kg and is universal for all caravans.

- soft start and soft stop
- engaging/disengaging by remote
- total caravan weight: up to 2,000 kg (single axle)
- TÜV approval