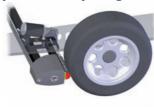

#### The Innovative

The innovative "COMPACT" model combines the unique features of the MOVE-CONTROL with very small dimensions, requiring very little space being very low weight. With its very wide large diameter rollers and a powerful drive motor the system makes manoeuvring your caravan lots of fun. The remote control safely operates all functions such as on/off, hitching/unhitching,

### The Tried and Tested

Simply mount the system to the chassis of your caravan and manoeuvre your caravan with the push of a button safely across the caravan pitch, into your storage area, for loading purposes on your own drive, or simply hitching the caravan to your vehicle coupling. Going over curbs and manoeuvring on rough grounds or steep inclines up to 25% is a piece of cake with the MOVECONTROL

Wide driving rollers with a patented surface guarantee maximum traction, even on steep hillsides. Unique: the motors are located inside the chassis and not in the spray range of the wheels.

MOVECONTROL COMFORT TWIN 4WD is the powerful all wheel drive mover for caravans with twin axles. The patented control can even manoeuvre big caravans on a restricted space. 2,000 kg with a 15% gradient are no problem at all. With soft start and soft stop accurate manoeuvring operations can be performed within millimetre accuracy.