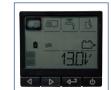

Wide driving rollers with a patented surface guarantee maximum traction, even on steep hillsides. Unique: the motors are located inside the chassis and not in the spray range of the wheels.

MOVECONTROL COMFORT TWIN 4WD is the powerful all wheel drive mover for caravans with twin axles. The patented control can even manoeuvre big caravans on a restricted space. 2,000 kg with a 15% gradient are no problem at all. With soft start and soft stop accurate manoeuvring operations can be performed within millimetre accuracy.

The optional MOTORDRIVE is used to engage/disengage the rollers with the remote control.

- cross actuation operation
- soft start and soft stop
- engaging/disengaging by remote (optional)
- total caravan weight: up to 2,000 kg (single axle)
- TÜV approval