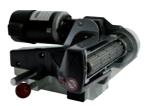

Wide driving rollers with a patented surface guarantee maximum traction, even on steep hillsides. Unique: the motors are located inside the chassis and not in the spray range of the wheels.

MOVECONTROL COMFORT TWIN 4WD is the powerful all wheel drive mover for caravans with twin axles. The patented control can even manoeuvre big caravans on a restricted space. 2,000 kg with a 15% gradient are no problem at all. With soft start and soft stop accurate manoeuvring operations can be performed within millimetre accuracy.