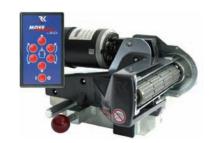

#### The Price-Conscious Model

The RK Mover also offers all major features of the Reich MOVECONTROL series - however at a very favourable price. Smooth manoeuvring and jerk-free startup on almost every ground and under any possible weather condition will be no problem at all. As on all MOVECONTROL models the control safely stops the caravan, even on steep hillsides.

- soft start and soft stop
- total caravan weight: up to 2,000 kg (single axle)
- TÜV approval