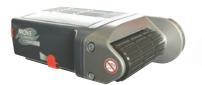

#### The Innovative

The innovative "COMPACT" model combines the unique features of the MOVE-CONTROL with very small dimensions, requiring very little space being very low weight. With its very wide large diameter rollers and a powerful drive motor the system makes manoeuvring your caravan lots of fun. The remote control safely operates all functions such as on/off, hitching/unhitching,

automatic, engaging/disengaging, and of course the manoeuvring procedures. The COMPACT weighs approx 25 kg and is universal for all caravans.

- soft start and soft stop
- engaging/disengaging by remote
- total caravan weight: up to 2,000 kg (single axle)
- TÜV approval