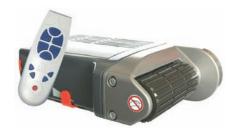

#### The Innovative

The innovative "COMPACT" model combines the unique features of the MOVE-CONTROL with very small dimensions, requiring very little space being very low weight. With its very wide large diameter rollers and a powerful drive motor the system makes manoeuvring your caravan lots of fun. The remote control safely operates all functions such as on/off, hitching/unhitching,

automatic, engaging/disengaging, and of course the manoeuvring procedures. The COMPACT weighs approx 25 kg and is universal for all caravans.

- soft start and soft stop
- engaging/disengaging by remote
- total caravan weight: up to 2,000 kg (single axle)
- TÜV approval