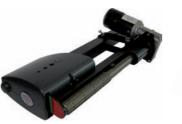

#### The Innovative

The innovative "COMPACT" model combines the unique features of the MOVE-CONTROL with very small dimensions, requiring very little space being very low weight. With its very wide large diameter rollers and a powerful drive motor the system makes manoeuvring your caravan lots of fun. The remote control safely operates all functions such as on/off, hitching/unhitching,

automatic, engaging/disengaging, and of course the manoeuvring procedures. The COMPACT weighs approx 25 kg and is universal for all caravans.

- soft start and soft stop
- engaging/disengaging by remote
- total caravan weight: up to 2,000 kg (single axle)
- TÜV approval